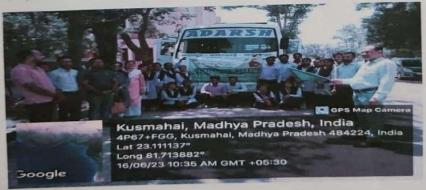

शासकीय अग्रणी तुलसी महाविद्यालय अनूपपुर के प्राचार्य डॉ. जे. के. संत के द्वारा स्वामी विवेकानंद कैरियर मार्गदर्शन योजना के जिला नोडल /प्रकोष्ठ प्रभारी / टीपीओ प्रो. विनोद कुमार कोल और सह-प्रभारी श्रीमती संगीता बासरानी , आईक्यूएसी प्रभारी डॉ. देवेन्द्र सिंह बागरी , डॉ. राजेश्वरी तिवारी , डॉ. संजीव द्विवेदी और डॉ. तरन्नुम सरवत के नेतृत्व में महाविद्यालय की 36 छात्र / छाताओं के एक दल को 16 जून 2023 को प्रातः 10:00 बजे महाविद्यालय से बस को हरी झंडी दिखाकर ओरिएंट पेपर मिल्स अमलाई के लिए खाना किया।

महाविद्यालय की छात्र /छात्राओं का यह दल सुबह 11:20 बजे औद्योगिक संस्थान " ओरिएंट पेपर मिल्स अमलाई " पंहुचा, जहा पर प्रवेश सम्बन्धी औपचारिकता पूरी करने के बाद दल की भ्रमण की अनुमति प्राप्त हो गई।

ओरिएंट पेपर मिल्स अमलाई के एजीएम - एच .आर . श्री रिव सिंह के द्वारा भ्रमण दल औपचारिक स्वागत किया गया और सभी का परिचय प्राप्त किया गया | श्री रिव सिंह के द्वारा प्लांट के भ्रमण के पूर्व भ्रमण दल को प्लांट में कागज बनाने से लेकर वाणिजिक विपरण हेतु बाजार में उपलब्ध कराये जाने की समस्त प्रक्रिया को सविस्तार से समझाते हुए बताया कि कागज के निर्माण के लिए ऐसे पेड़ की लकडियो का प्रयोग किया जाता है , जिनमें रेशे अधिक होते है इसके लिए बॉस , नीलिंगरी और सरकंडे आदि का उपयोग कागज के निर्माण में