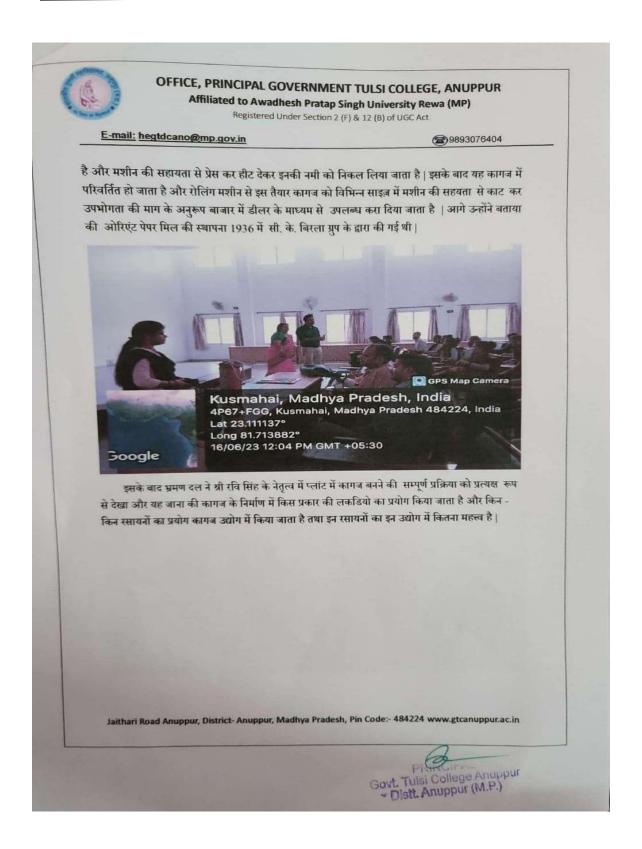

महाविद्यालय की छात्र /छात्राओं का यह दल सुबह 11:20 बजे औद्योगिक संस्थान " ओरिएंट पेपर मिल्स अमलाई " पंहुचा, जहा पर प्रवेश सम्बन्धी औपचारिकता पूरी करने के बाद दल की भ्रमण की अनुमति प्राप्त हो गई।

ओरिएंट पेपर मिल्स अमलाई के एजीएम - एच .आर . श्री रिव सिंह के द्वारा भ्रमण दल औपचारिक स्वागत किया गया और सभी का परिचय प्राप्त किया गया | श्री रिव सिंह के द्वारा प्लांट के भ्रमण के पूर्व भ्रमण दल को प्लांट में कागज बनाने से लेकर वाणिजिक विपरण हेतु बाजार में उपलब्ध कराये जाने की समस्त प्रक्रिया को सविस्तार से समझाते हुए बताया कि कागज के निर्माण के लिए ऐसे पेड़ की लकडियो का प्रयोग किया जाता है , जिनमें रेशे अधिक होते है इसके लिए बॉस , नीलिंगरी और सरकंडे आदि का उपयोग कागज के निर्माण में