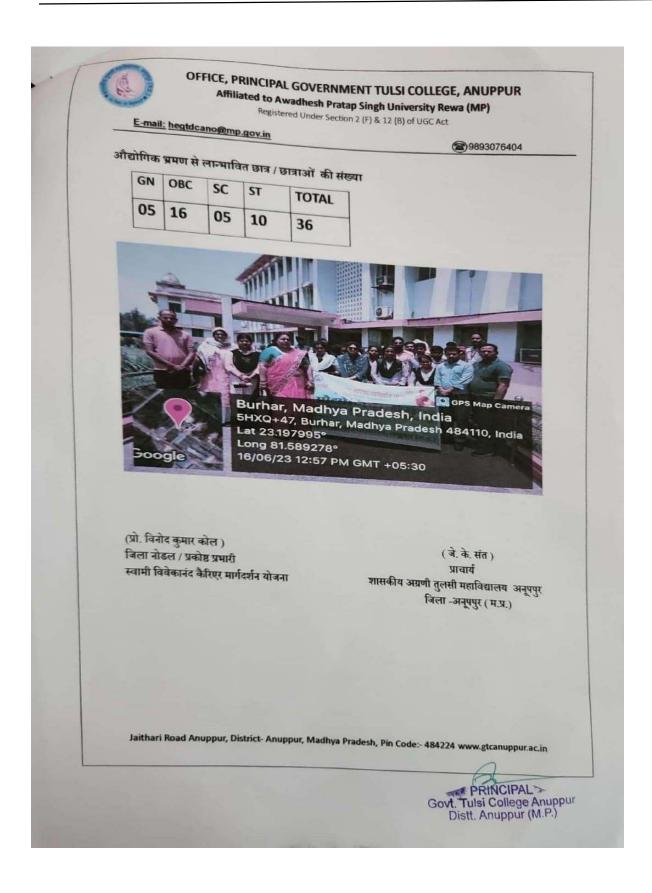

शासकीय अग्रणी तुलसी महाविद्यालय अनूपपुर के प्राचार्य डॉ. जे. के. संत के द्वारा स्वामी विवेकानंद कैरियर मार्गदर्शन योजना के जिला नोडल /प्रकोष्ठ प्रभारी / टीपीओ प्रो. विनोद कुमार कोल और सह-प्रभारी श्रीमती संगीता बासरानी , आईक्यूएसी प्रभारी डॉ. देवेन्द्र सिंह बागरी , डॉ. राजेश्वरी तिवारी , डॉ. संजीव द्विवेदी और डॉ. तरन्नुम सरवत के नेतृत्व में महाविद्यालय की 36 छात्र / छाताओं के एक दल को 16 जून 2023 को प्रातः 10:00 बजे महाविद्यालय से बस को हरी झंडी दिखाकर ओरिएंट पेपर मिल्स अमलाई के लिए खाना किया।