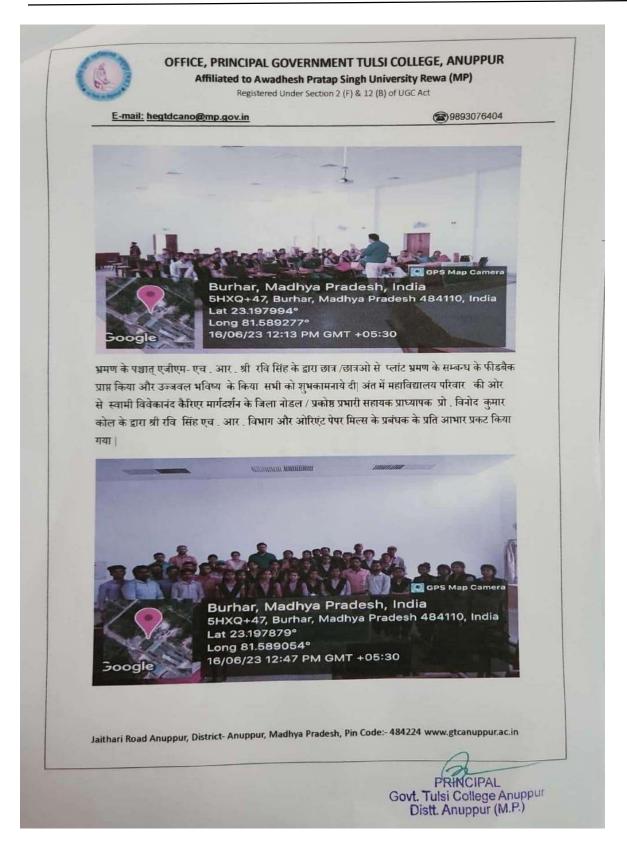

महाविद्यालय की छात्र /छात्राओं का यह दल सुबह 11:20 बजे औद्योगिक संस्थान " ओरिएंट पेपर मिल्स अमलाई " पंहुचा, जहा पर प्रवेश सम्बन्धी औपचारिकता पूरी करने के बाद दल की भ्रमण की अनुमति प्राप्त हो गई।

ओरिएंट पेपर मिल्स अमलाई के एजीएम - एच .आर . श्री रिव सिंह के द्वारा भ्रमण दल औपचारिक स्वागत किया गया और सभी का परिचय प्राप्त किया गया | श्री रिव सिंह के द्वारा प्लांट के भ्रमण के पूर्व भ्रमण दल को प्लांट में कागज बनाने से लेकर वाणिजिक विपरण हेतु बाजार में उपलब्ध कराये जाने की समस्त प्रक्रिया को सविस्तार से समझाते हुए बताया कि कागज के निर्माण के लिए ऐसे पेड़ की लकडियो का प्रयोग किया जाता है , जिनमें रेशे अधिक होते है इसके लिए बॉस , नीलिंगरी और सरकंडे आदि का उपयोग कागज के निर्माण में