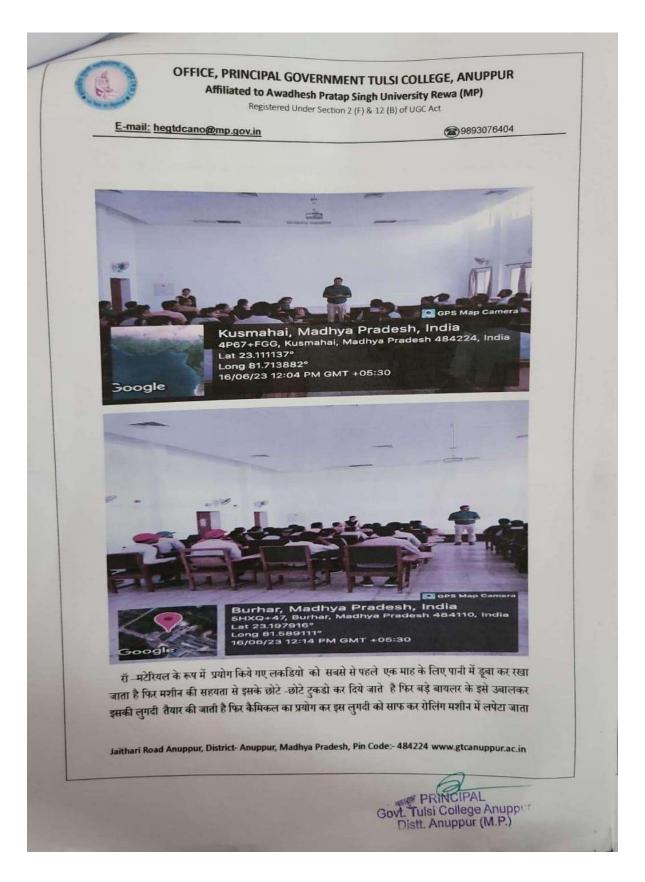

महाविद्यालय की छात्र /छात्राओं का यह दल सुबह 11:20 बजे औद्योगिक संस्थान " ओरिएंट पेपर मिल्स अमलाई " पंहुचा, जहा पर प्रवेश सम्बन्धी औपचारिकता पूरी करने के बाद दल की भ्रमण की अनुमति प्राप्त हो गई।

ओरिएंट पेपर मिल्स अमलाई के एजीएम - एच .आर . श्री रिव सिंह के द्वारा भ्रमण दल औपचारिक स्वागत किया गया और सभी का परिचय प्राप्त किया गया | श्री रिव सिंह के द्वारा प्लांट के भ्रमण के पूर्व भ्रमण दल को प्लांट में कागज बनाने से लेकर वाणिजिक विपरण हेतु बाजार में उपलब्ध कराये जाने की समस्त प्रक्रिया को सविस्तार से समझाते हुए बताया कि कागज के निर्माण के लिए ऐसे पेड़ की लकडियो का प्रयोग किया जाता है , जिनमें रेशे अधिक होते है इसके लिए बॉस , नीलिंगरी और सरकंडे आदि का उपयोग कागज के निर्माण में

रॉ-मटेरियल के रूप में किया जाता है। इसके लिए कंपनी के द्वारा प्लांट के पास ही 16 एकड़ के क्षेत्र में इन पौधों को तैयार किया जाता है इसके साथ ही स्थानीय कृषको से भी इन पौधों को कृषि भूमि या खली पड़ी भूमि में बाजार दर से कंपनी के द्वारा क्रय कर लिया जाता है जिससे स्थानीय कृषको भी लाभ पहुचता है।